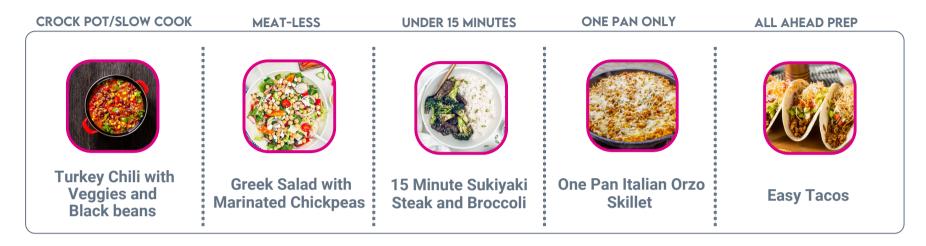

## WEEKLY MEAL PLAN

| RECIPE #1 | <b>RECIPE #2</b> | <b>RECIPE #3</b> | <b>RECIPE #4</b> | <b>RECIPE #5</b> |
|-----------|------------------|------------------|------------------|------------------|
|           | 1                |                  |                  |                  |
|           |                  |                  |                  |                  |
|           |                  |                  |                  |                  |
|           |                  |                  |                  |                  |
|           |                  |                  |                  |                  |
|           |                  |                  |                  |                  |
|           |                  |                  |                  |                  |
|           | · · ·            | •                |                  |                  |